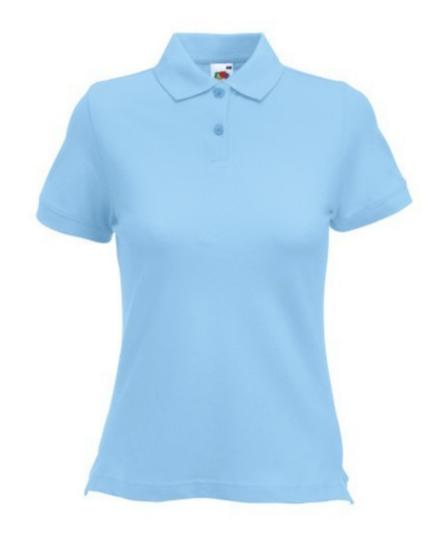

# FRUIT OF THE LOOM POLO LADY-FIT, WOMEN'S POLO SHIRT,

#### **Basic informations**

Size: XL

Package: 36 Length: 49 Width: 34 Height: 22 Size: XL

Color: Sky blue

## Specification

Fruit Of The Loom Lady-Fit Polo, Women's Polo Shirt, Sky Blue XL, 97% Cotton, 3% Elastin, 220gm / m2, Round Neck, Fine Weave, Modern Collar Shirt, Customized